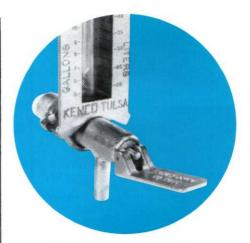

### 779-KS DRUM GAUGE

Is designed to accommodate the mounting of some DIAPHRAGM OPERATED CHEMICAL PUMPS on its side mounted  $\frac{1}{4}$ " NPT outlet. Use this gauge to check the operation any chemical pump. If the check valve of the chemical pump is not functioning properly the fluid level in the sight tube of the drum gauge will pulsate between pump strokes when the valve of the gauge is closed.