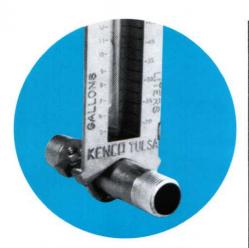

#### **596 DRUM GAUGE**

Mounts in the 3/4" outlet of a horizontal 55 gallon drum. The glass sight tube is protected by a cast aluminum frame which is calibrated in gallons and liters indicating liquid content of the drum.