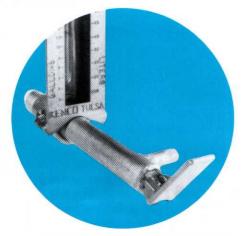

#### **599 DRUM GAUGE**

Is supplied with a 3/4" ball valve which when closed provides a means for checking the pump rate of a chemical pump. The connection for the chemical pump suction port is 1/4" NPT and is located on the front of the mounting nipple.