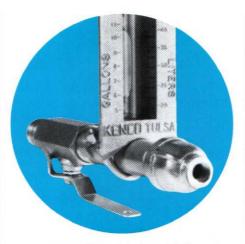

#### 779 DRUM GAUGE

Comes complete with a spring loaded test valve for checking injection rates of chemical pumps. This gauge also mounts in the  $\frac{94}{7}$  tank outlet and indicates tank volume in gallons and liters. The connection for the chemical pump suction line is  $\frac{1}{7}$  NPT and is located as shown in the photograph.